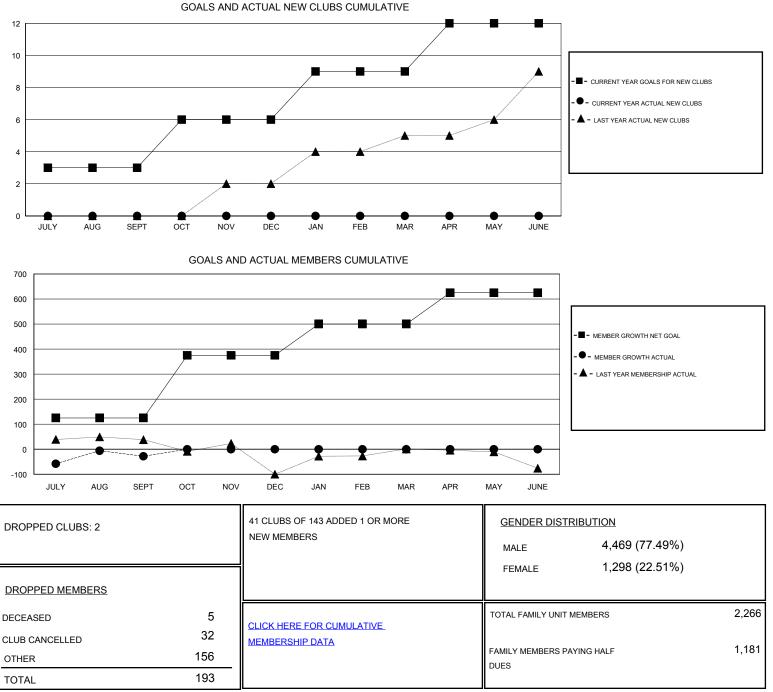

## District 318 E

Results as of: 9/30/2019

| GMT:                           | LOCATION INDIA |   |   |                                  |     |     | GMT CA |
|--------------------------------|----------------|---|---|----------------------------------|-----|-----|--------|
| Clubs<br>RESULTS FOR 2019-2020 |                |   |   | Members<br>RESULTS FOR 2019-2020 |     |     |        |
|                                |                |   |   |                                  |     |     |        |
| JULY/AUG/SEPT                  | 3              | 0 | 2 | JULY/AUG/SEPT                    | 125 | 188 | 195    |
| OCT/NOV/DEC                    | 3              | 0 | 0 | OCT/NOV/DEC                      | 250 | 0   | 0      |
| JAN/FEB/MAR                    | 3              | 0 | 0 | JAN/FEB/MAR                      | 125 | 0   | 0      |
| APR/MAY/JUNE                   | 3              | 0 | 0 | APR/MAY/JUNE                     | 125 | 0   | 0      |